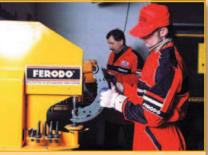

## **BRAKE SHOES REFURBUSHING**

Old friction material is removed by a specialized machining and strictly connected with all the parts control including all the possible defected parts removal from the whole process as well.

**BGV-trailer** (Jumbo linings)

Passenger and commercial cars brake shoes

Trucks and trailers brake shoes

There are required special hydropneumatic multifunctional riveting machinery for trucks and trailer brake shoes thanks to the usage of modern asbestos free friction materials.