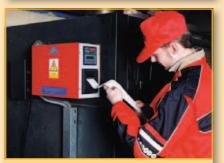

A perfect shot-blasting of all the refurbished parts is the basic technological condition.

Motorcycles and agricultural machinery brake shoes

All the brake parts have to pass special baking process in the specialized hardening oven, while fixed in specialized fittings. The hardening of the glued connection as well is leaded electronically and there are recorded all the unique process.