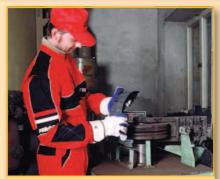

## **BRAKE SHOES REFURBUSHING**

Old friction material is removed by a specialized machining and strictly connected with all the parts control including all the possible defected parts removal from the whole process as well.