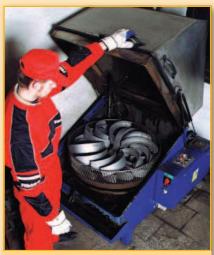

A perfect shot-blasting of all the refurbished parts is the basic technological condition.

Motorcycles and agricultural machinery brake shoes

All the brake parts have to pass special baking process in the specialized hardening oven, while fixed in specialized fittings. The hardening of the glued connection as well is leaded electronically and there are recorded all the unique process.