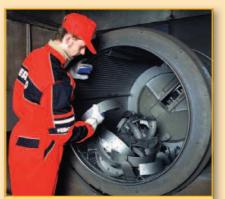

A perfect shot-blasting of all the refurbished parts is the basic technological condition.

Motorcycles and agricultural machinery brake shoes

All the brake parts have to pass special baking process in the specialized hardening oven, while fixed in specialized fittings. The hardening of the glued connection as well is leaded electronically and there are recorded all the unique process.