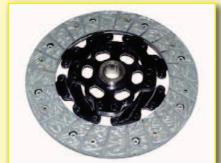

## **CLUTCH PLATES REFURBUISHING**

As far as there is made a refurbuishing of a clutch plate, the change of friction materials and metal plate parts checks in are considered. There are used for the clutch plates refurbuishing mainly the organic based friction materials as well or there are applied the sintered materials. The organic based materials are suitable for standard usage regarding the type of construction and vehicle usage. There are applied for standard street driving the materials with the FS G95 or FS HDS57 marking. In order to guaranty the transfer of high torques are prefered the HDS-57 materials. The application of sintered materials is made according the vehicle producers requirements. This usage is suitable for higher temperature conditions including those applications for vehicles driven out of streets and gravel / forests roads etc.

Refurbuished clutch plate LAMBORGHINI GALLARDO

Refurbuished clutch plate BMW GS 1200

Clutch plate MERCEDES BENZ ACTROS 013 250 2103

Refurbuished clutch plate ŠKODA OCTAVIA I RS Wagen

Refurbuished clutch plate tractor John Deere