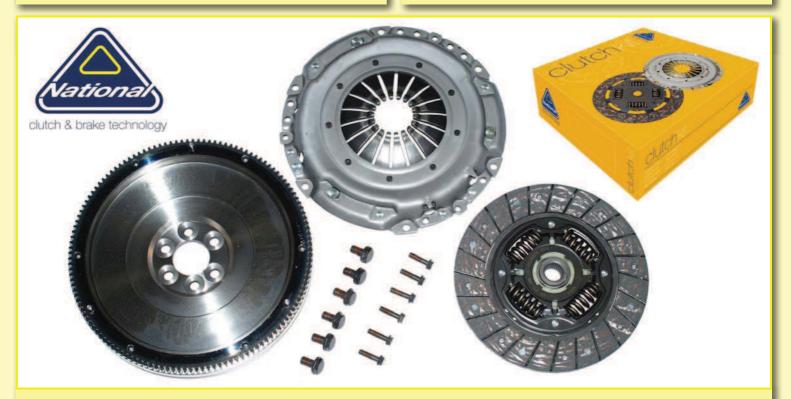

## **CLUTCH PLATES AND PARTS**

Central drainer NSC0027

We supply complete range of clutch parts including clutch plates, clutch covers, bearings and central drainers. There are supplied also the complete clutch kits including those with one mass flywheels. For those one mass flywheels sets are supplied also the services kits.

Those products are supplied in the following qualities: NATIONAL PREMIER - standard friction materials NATIONAL HDS - friction material FS HDS 57 with the higher temperature resistence and higher friction.

Central drainer NSC0034

NATIONAL PREMIER clutch kit

NATIONAL HDS 57 clutch kit

Clutch kit with one mass flywheel

Clutch kit OPEL

Clutch kit SUBARU

Clutch kit PEUGEOT

5