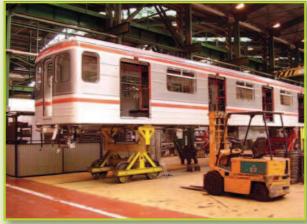

CONICAL INSIDE CLUTCH D430xD405x8 SWR

**CONICAL CLUCH MARINE ENGINE SF100** 

DRIVING PLATES HDS 57 M131 "HURVÍNEK" railway vehicle

BRAKE SHOE 120x12x385 SWR

BRAKE BEND ZETOR REDUCTOR FNF410

ROAD CYLINDER ADAST NV-15 12060 FAG-M