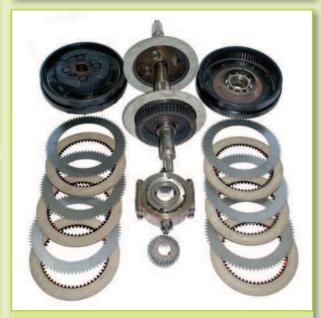

CONICAL INSIDE CLUTCH D430xD405x8 SWR

**CONICAL CLUCH MARINE ENGINE SF100** 

DRIVING PLATES HDS 57 M131 "HURVÍNEK" railway vehicle

BRAKE SHOE 120x12x385 SWR

BRAKE BEND ZETOR REDUCTOR FNF410

ROAD CYLINDER ADAST NV-15 12060 FAG-M

BRAKE SHOE 90x8x285 SWR

FRICTION PLATES D200xD147x5 SF100

FRICTION PLATES CATERPILAR 3054