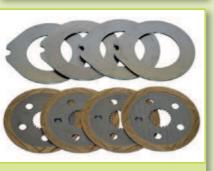

## CONSTRUCTION MACHINERIES, RAILWAYS, MANIPULATION VEHICLES

FRICTION SEGMENT DESTA FERODO 0S7050

FRICTION SEGMENT METRO - SUBWAY FERODO 0S8161

CONICAL OUTSIDE CLUTCH D380xD360x6 SWR

FRICTION SEGMENT DESTA FERODO 0S7050