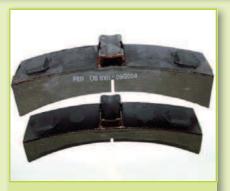

Friction segments for construction & forest & mines machinery (Volvo, Caterpilar, LKT)

BRAKE SHOE TRAMWAY T3 FERODO 0S8161

BRAKE BASIN FERODO 0S8161

FRICTION SEGMENT JCB FASTRAC 3220 S5

**BRAKE SHOE VZV FNF410** 