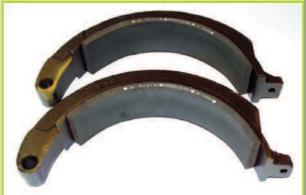

## (-)

BRAKE SHOE ELEVATOR 120x100x8 SWR

BRAKE SHOE VZV DBHM5022 90x8x330 FNF410

FRICTION PLATE D83xD55x3 S3

BRAKE SHOE DESTA FERODO 1535