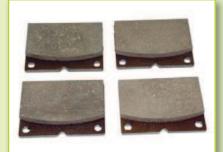

BRAKE SHOE 90x8x285 SWR

FRICTION PLATES D200xD147x5 SF100

FRICTION PLATES CATERPILAR 3054