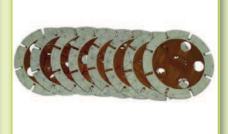

Friction segments for construction & forest & mines machinery (Volvo, Caterpilar, LKT)

BRAKE SHOE TRAMWAY T3 FERODO 0S8161

BRAKE BASIN FERODO 0S8161

FRICTION SEGMENT JCB FASTRAC 3220 S5

**BRAKE SHOE VZV FNF410** 